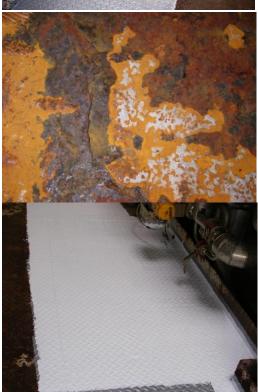

### **PROJECT DESCRIPTION**

Treatment of metal slabs in EX-zone production department. Due to high acid levels in aggressive environment, the metal was rapidly deteriorating. Welding was not possible due to explosion hazard.

In the floor plates, different holes were present due to extensive corrosion.

#### **COATING SOLUTION**

Treatment consisted of manually removing loose pieces of rust. Next step was to apply 2 layers of RUST GRIP with a roller. After drying, by while RUST GRIP is still wet, 2 layers of ENAMO GRIP were applied.