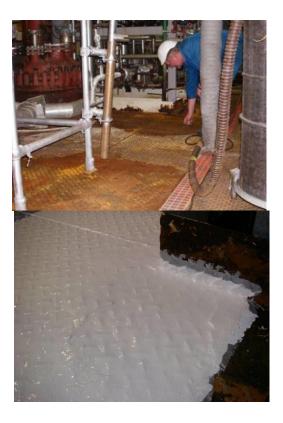

#### **COATING SOLUTION**

Treatment consisted of manually removing loose pieces of rust. Next step was to apply 2 layers of RUST GRIP with a roller. After drying, by while RUST GRIP is still wet, 2 layers of ENAMO GRIP were applied.

### **RESULTS**

It has been confirmed that this was the only long-term solution that proved to be sustainable, however, since the completion of the project there has been an internal decision to use stainless steel plates in the future.